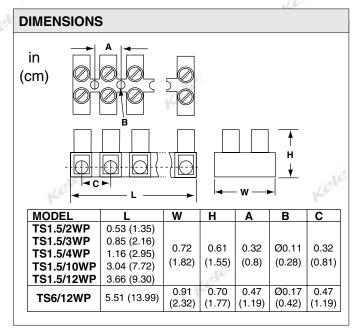

#### **SPECIFICATIONS**

Rated Voltage 300V

**Rated Current** 

**TS1.5** 15A **TS6** 40A

**Connections** Tubular screw clamp with wire

protector

Pole Spacing

**TS1.5** 0.32" (0.8 cm) 38 terminals/ft **TS6** 0.47" (1.2 cm) 25 terminals/ft

**Rated Wire Size** 

**TS1.5** 22-14 AWG **TS6** 18-8 AWG **Recommended Torque** 6.6 in-lb (0.75 Nm)

Materials

**Of Construction** Polyamide 6.6

Approvals UL File #E103245; CSA File

#LR38962

Warranty 1 year

#### **ORDERING INFORMATION**

| MODEL      | DESCRIPTION                                        |
|------------|----------------------------------------------------|
| TS1.5/2WP  | Double row 15A terminal strip, two poles           |
| TS1.5/3WP  | Double row 15A terminal strip, three poles         |
| TS1.5/4WP  | Double row 15A terminal strip, four poles          |
| TS1.5/10WP | Double row 15A terminal strip, 10 poles            |
| TS1.5/12WP | Double row 15A terminal strip, 12 poles            |
| TS6/12WP   | Heavy-duty double row 40A terminal strip, 12 poles |